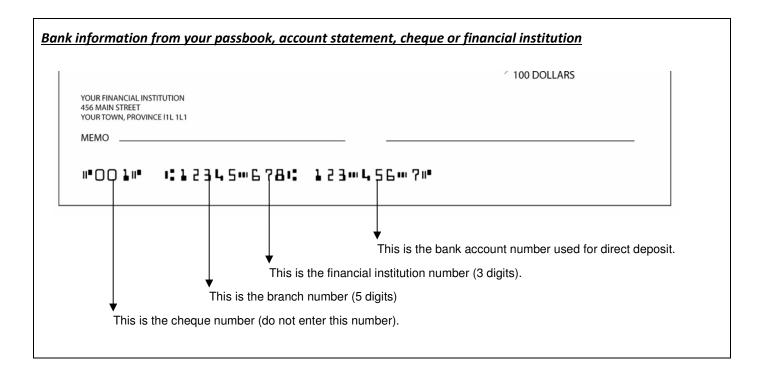

# ASSINIBOINE PARK HOCKEY ASSOCIATION (APHA) DIRECT DEPOSIT AUTHORIZATION FORM

Please complete this form to authorize Direct Deposits of fees for Officials (Referee and Time Keeper).

| Please check one of the following                                                                                                                                                                             | <u> </u>                               |
|---------------------------------------------------------------------------------------------------------------------------------------------------------------------------------------------------------------|----------------------------------------|
| New application for direct depo-                                                                                                                                                                              | sit Change of information Cancellation |
|                                                                                                                                                                                                               |                                        |
| <u>Identification</u>                                                                                                                                                                                         |                                        |
| Name:                                                                                                                                                                                                         |                                        |
| Address:                                                                                                                                                                                                      |                                        |
| City:                                                                                                                                                                                                         | Province: Postal Code:                 |
| Telephone #:                                                                                                                                                                                                  |                                        |
| Email Address:                                                                                                                                                                                                |                                        |
|                                                                                                                                                                                                               |                                        |
| Bank Account Information                                                                                                                                                                                      |                                        |
| Please check one of the following                                                                                                                                                                             | ı:                                     |
| I am the owner of the bank account specified below.                                                                                                                                                           |                                        |
| I am not the owner of the bank account specified below, but authorize the amounts owing to be deposited to this account.                                                                                      |                                        |
| Name on bank account, if different to                                                                                                                                                                         | rom above:                             |
| Attach a blank cheque with the banking information encoded on the cheque and write "VOID" across the front (RECOMMENDED) OR complete the banking information area below (see example on the back):            |                                        |
| Branch Number                                                                                                                                                                                                 | Institution Number Account Number      |
| (5 digits)                                                                                                                                                                                                    | (3 digits) (up to 12 digits)           |
|                                                                                                                                                                                                               |                                        |
| Certification                                                                                                                                                                                                 |                                        |
| I, as the person entitled to receive the payments of the Officials Fees, authorize Assiniboine Park Hockey Association (APHA) to deposit the payments into the above noted bank account until further notice. |                                        |
| Signature:                                                                                                                                                                                                    | Date:                                  |